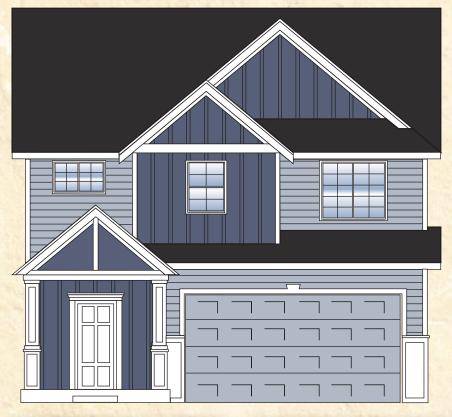

## The Porter II

3 Bedrooms / 2.5 Bathrooms

Main Floor Area... 833 Sq. Ft Upper Floor Area... 1159 Sq. Ft

Total Area . . . . . . 1,992 Sq. Ft

Main Floor