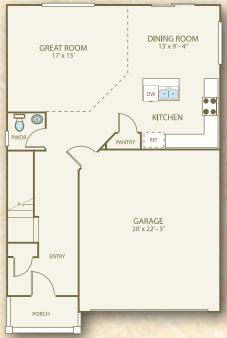

## The Porter II

3 Bedrooms / 2.5 Bathrooms

Main Floor Area... 833 Sq. Ft Upper Floor Area... 1159 Sq. Ft

Total Area . . . . . . 1,992 Sq. Ft

Main Floor